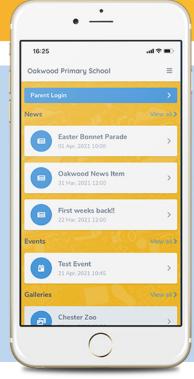

## LOGGING IN

Once you have selected the school, you will see posts from the school website. Click parent dashboard to login or create an account. Create an account by pressing "create account" and enter your email address.

You must have your email linked with the school

TAKE A LOOK
AROUND

See all action items on your dashboard

Click to respond or book for each child

Click the envelope to see your recent messages

Click these 3 lines to: